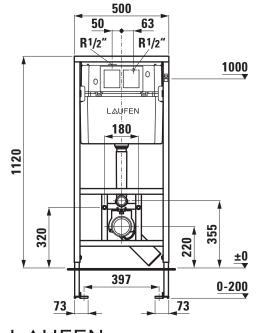

## CW1 Concealed frame with 4.5L cistern for wallhung WC 89466.5

| TECHNICAL DATA       |                                                    |                      |                                                     |
|----------------------|----------------------------------------------------|----------------------|-----------------------------------------------------|
| Order no.            | 89466.5                                            | Weight               | 14,5 kg                                             |
| Certified to         | EN 14055                                           | Mounting acc. incl.  | Fastening set to floor and wall, WC connection      |
| matching for         | All LAUFEN wallhung toilets                        |                      | set, tiling set, protection caps (for WC connection |
| Specifications       | For mounting in front of a solid or drywall con-   |                      | pipes) and protection tubes for M12 threaded        |
|                      | struction, self-supporting, with frontal actuator, |                      | rods, angle valve 1/2".                             |
|                      | with water condensation insulation.                | Mounting acc. excl.  | Sound insulation set, order no. 89269.6             |
|                      | Dual-Flush 4.5/3-I.                                | Accessories excl.    | Actuator plates dual flush, order no. 89566.1,      |
|                      | Flush valve with silicon seal.                     |                      | 89566.2 (stainless steel)                           |
|                      | Fill valve with anti-siphon system.                |                      | Electronic actuator plate dual flush,               |
| Other specifications | Galvanized leg supports, rotatable,                |                      | order no. 89566.3, 89566.4                          |
|                      | height-adjustable 0-200 mm.                        |                      | Support bar for handle and holding systems,         |
|                      | Supporting frame made of steel profiles.           |                      | order no. 89266.7, 89266.8                          |
|                      | Capable to resist 400 kg                           | Mounting information | Please note the necessary wall thickness of 80 mm   |
| Water inlet          | top or rear R 1/2", brass                          |                      | in case of pre-wall installation. Height from       |
| Outlet               | DN 90/110                                          |                      | finished floor to top of WC pre-set to 400 mm,      |
| Flow pressure range  | 0.5-10 bar                                         |                      | adjustable between 390-450 mm.                      |
| Water temperature    | max. 25°C                                          |                      | System installation is also possible between        |
| Tank                 | Thickness 110 mm, material PP                      |                      | modular walls (plasterboard).                       |
| Installation depth   | 140-195 mm                                         | Colours              | Surface powder coated blue                          |

## TECHNICAL DRAWINGS / S 1 : 20

LAUFEN