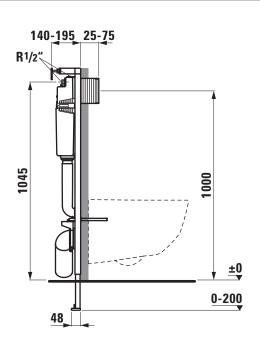

## CW1 Concealed frame with 4.5L cistern for wallhung WC 89466.5

| TECHNICAL DATA       |                                                    |                      |                                                     |
|----------------------|----------------------------------------------------|----------------------|-----------------------------------------------------|
| Order no.            | 89466.5                                            | Weight               | 14,5 kg                                             |
| Certified to         | EN 14055                                           | Mounting acc. incl.  | Fastening set to floor and wall, WC connection      |
| matching for         | All LAUFEN wallhung toilets                        |                      | set, tiling set, protection caps (for WC connection |
| Specifications       | For mounting in front of a solid or drywall con-   |                      | pipes) and protection tubes for M12 threaded        |
|                      | struction, self-supporting, with frontal actuator, |                      | rods, angle valve 1/2".                             |
|                      | with water condensation insulation.                | Mounting acc. excl.  | Sound insulation set, order no. 89269.6             |
|                      | Dual-Flush 4.5/3-I.                                | Accessories excl.    | Actuator plates dual flush, order no. 89566.1,      |
|                      | Flush valve with silicon seal.                     |                      | 89566.2 (stainless steel)                           |
|                      | Fill valve with anti-siphon system.                |                      | Electronic actuator plate dual flush,               |
| Other specifications | Galvanized leg supports, rotatable,                |                      | order no. 89566.3, 89566.4                          |
|                      | height-adjustable 0-200 mm.                        |                      | Support bar for handle and holding systems,         |
|                      | Supporting frame made of steel profiles.           |                      | order no. 89266.7, 89266.8                          |
|                      | Capable to resist 400 kg                           | Mounting information | Please note the necessary wall thickness of 80 mm   |
| Water inlet          | top or rear R 1/2", brass                          |                      | in case of pre-wall installation. Height from       |
| Outlet               | DN 90/110                                          |                      | finished floor to top of WC pre-set to 400 mm,      |
| Flow pressure range  | 0.5-10 bar                                         |                      | adjustable between 390-450 mm.                      |
| Water temperature    | max. 25°C                                          |                      | System installation is also possible between        |
| Tank                 | Thickness 110 mm, material PP                      |                      | modular walls (plasterboard).                       |
| Installation depth   | 140-195 mm                                         | Colours              | Surface powder coated blue                          |

## TECHNICAL DRAWINGS / S 1 : 20

LAUFEN